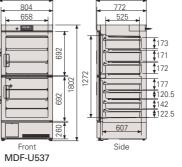

#### **Specifications**

|                     |                                                                                                                                         |                           |                           |                                                              | A STATE A LINE OF THE STATE OF |
|---------------------|-----------------------------------------------------------------------------------------------------------------------------------------|---------------------------|---------------------------|--------------------------------------------------------------|-------------------------------------------------------------------------------------------------------------------------------------------------------------------------------------------------------------------------------------------------------------------------------------------------------------------------------------------------------------------------------------------------------------------------------------------------------------------------------------------------------------------------------------------------------------------------------------------------------------------------------------------------------------------------------------------------------------------------------------------------------------------------------------------------------------------------------------------------------------------------------------------------------------------------------------------------------------------------------------------------------------------------------------------------------------------------------------------------------------------------------------------------------------------------------------------------------------------------------------------------------------------------------------------------------------------------------------------------------------------------------------------------------------------------------------------------------------------------------------------------------------------------------------------------------------------------------------------------------------------------------------------------------------------------------------------------------------------------------------------------------------------------------------------------------------------------------------------------------------------------------------------------------------------------------------------------------------------------------------------------------------------------------------------------------------------------------------------------------------------------------|
| Model               | MDF-137*                                                                                                                                | MDF-237*                  | MDF-436                   | MDF-U537                                                     | MDF-U537D                                                                                                                                                                                                                                                                                                                                                                                                                                                                                                                                                                                                                                                                                                                                                                                                                                                                                                                                                                                                                                                                                                                                                                                                                                                                                                                                                                                                                                                                                                                                                                                                                                                                                                                                                                                                                                                                                                                                                                                                                                                                                                                     |
| Exterior dimensions | 640 x 687 x 881 (mm)                                                                                                                    | 905 x 687 x 881 (mm)      | 1265 x 807 x 905 (mm)     | 804 x 772 x 1802 (mm)                                        | 804 x 772 x 1802 (mm)                                                                                                                                                                                                                                                                                                                                                                                                                                                                                                                                                                                                                                                                                                                                                                                                                                                                                                                                                                                                                                                                                                                                                                                                                                                                                                                                                                                                                                                                                                                                                                                                                                                                                                                                                                                                                                                                                                                                                                                                                                                                                                         |
| (W x D x H)         | 25.2 x 27.0 x 34.7 (inch)                                                                                                               | 35.6 x 27.0 x 34.7 (inch) | 49.8 x 31.8 x 35.6 (inch) | 31.5 x 30.4 x 70.9 (inch)                                    | 31.7 x 30.4 x 70.9 (inch)                                                                                                                                                                                                                                                                                                                                                                                                                                                                                                                                                                                                                                                                                                                                                                                                                                                                                                                                                                                                                                                                                                                                                                                                                                                                                                                                                                                                                                                                                                                                                                                                                                                                                                                                                                                                                                                                                                                                                                                                                                                                                                     |
| Interior dimensions | 525 x 440 x 715 (mm)                                                                                                                    | 790 x 440 x 715 (mm)      | 1140 x 550 x 735 (mm)     |                                                              | 658 x 607 x 589/Top (mm) 658 x 607 x 603/Bottom (mm)                                                                                                                                                                                                                                                                                                                                                                                                                                                                                                                                                                                                                                                                                                                                                                                                                                                                                                                                                                                                                                                                                                                                                                                                                                                                                                                                                                                                                                                                                                                                                                                                                                                                                                                                                                                                                                                                                                                                                                                                                                                                          |
| (W x D x H)         | 20.7 x 17.3 x 28.1 (inch)                                                                                                               | 31.1 x 17.3 x 28.1 (inch) | 44.9 x 21.7 x 28.9 (inch) | 25.9 x 23.9 x 50.1 (inch)                                    | 25.9 x 23.9 x 23.2 (inch) 25.9 x 23.9 x 23.7 (inch)                                                                                                                                                                                                                                                                                                                                                                                                                                                                                                                                                                                                                                                                                                                                                                                                                                                                                                                                                                                                                                                                                                                                                                                                                                                                                                                                                                                                                                                                                                                                                                                                                                                                                                                                                                                                                                                                                                                                                                                                                                                                           |
| Capacity            | 138L (4.9 cu. ft.)                                                                                                                      | 221L (7.8 cu. ft.)        | 426L (15.0 cu. ft.)       | 482L (17.0 cu. ft.)                                          | 452L (16.0 cu. ft.)                                                                                                                                                                                                                                                                                                                                                                                                                                                                                                                                                                                                                                                                                                                                                                                                                                                                                                                                                                                                                                                                                                                                                                                                                                                                                                                                                                                                                                                                                                                                                                                                                                                                                                                                                                                                                                                                                                                                                                                                                                                                                                           |
| Cooling performance | -30°C (AT: 35°C, no load)                                                                                                               |                           | -35°C (AT: 35°C, no load) | -30°C (AT: 35°C, no load)                                    |                                                                                                                                                                                                                                                                                                                                                                                                                                                                                                                                                                                                                                                                                                                                                                                                                                                                                                                                                                                                                                                                                                                                                                                                                                                                                                                                                                                                                                                                                                                                                                                                                                                                                                                                                                                                                                                                                                                                                                                                                                                                                                                               |
| Control range       | -20°C to -30°C                                                                                                                          |                           | -20°C to -35°C            | -20°C to -30°C                                               |                                                                                                                                                                                                                                                                                                                                                                                                                                                                                                                                                                                                                                                                                                                                                                                                                                                                                                                                                                                                                                                                                                                                                                                                                                                                                                                                                                                                                                                                                                                                                                                                                                                                                                                                                                                                                                                                                                                                                                                                                                                                                                                               |
| Baskets             | 2                                                                                                                                       | 3                         | 4                         | Тор                                                          | : 6 medium. Bottom: 8 small                                                                                                                                                                                                                                                                                                                                                                                                                                                                                                                                                                                                                                                                                                                                                                                                                                                                                                                                                                                                                                                                                                                                                                                                                                                                                                                                                                                                                                                                                                                                                                                                                                                                                                                                                                                                                                                                                                                                                                                                                                                                                                   |
| Access ports        | 17mm diameter, right-hand side and bottom left                                                                                          |                           | bottom left               | 30mm diameter, rear                                          | Two 30mm diameter, rear                                                                                                                                                                                                                                                                                                                                                                                                                                                                                                                                                                                                                                                                                                                                                                                                                                                                                                                                                                                                                                                                                                                                                                                                                                                                                                                                                                                                                                                                                                                                                                                                                                                                                                                                                                                                                                                                                                                                                                                                                                                                                                       |
| Compressor          | Hermetic, 150W                                                                                                                          | Hermetic, 200W            | Hermetic, 350W            | Hermetic, 350W                                               |                                                                                                                                                                                                                                                                                                                                                                                                                                                                                                                                                                                                                                                                                                                                                                                                                                                                                                                                                                                                                                                                                                                                                                                                                                                                                                                                                                                                                                                                                                                                                                                                                                                                                                                                                                                                                                                                                                                                                                                                                                                                                                                               |
| Refrigerant         | HFC                                                                                                                                     |                           |                           |                                                              |                                                                                                                                                                                                                                                                                                                                                                                                                                                                                                                                                                                                                                                                                                                                                                                                                                                                                                                                                                                                                                                                                                                                                                                                                                                                                                                                                                                                                                                                                                                                                                                                                                                                                                                                                                                                                                                                                                                                                                                                                                                                                                                               |
| Alarm system        | <ul> <li>◆ High/low temperature alarm (SV ±5°C to ±15°C adjustable)</li> <li>◆ Power failure</li> <li>◆ Remote alarm contact</li> </ul> |                           |                           |                                                              |                                                                                                                                                                                                                                                                                                                                                                                                                                                                                                                                                                                                                                                                                                                                                                                                                                                                                                                                                                                                                                                                                                                                                                                                                                                                                                                                                                                                                                                                                                                                                                                                                                                                                                                                                                                                                                                                                                                                                                                                                                                                                                                               |
| Calibration         | Zero adjustment via control panel                                                                                                       |                           |                           |                                                              |                                                                                                                                                                                                                                                                                                                                                                                                                                                                                                                                                                                                                                                                                                                                                                                                                                                                                                                                                                                                                                                                                                                                                                                                                                                                                                                                                                                                                                                                                                                                                                                                                                                                                                                                                                                                                                                                                                                                                                                                                                                                                                                               |
| Options             | Temperature recorder (MTR-G85, MTR-4015LH),<br>Baskets (MDF-13B2/13B3/43B2/43B3), SANYO DAQ system                                      |                           |                           | Temperature recorder (MTR-G85, MTR-4015LH), SANYO DAQ system |                                                                                                                                                                                                                                                                                                                                                                                                                                                                                                                                                                                                                                                                                                                                                                                                                                                                                                                                                                                                                                                                                                                                                                                                                                                                                                                                                                                                                                                                                                                                                                                                                                                                                                                                                                                                                                                                                                                                                                                                                                                                                                                               |

### **Dimensions** Unit: mm